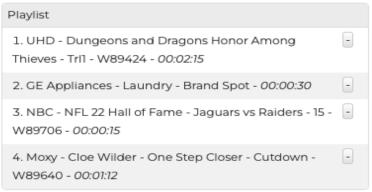

# Creating a Custom Playlist

- Name your Playlist
- SAVE your Playlist
- Then you get new tabs and options:
  - Videos that you can choose from to add to your Playlist show in the box on left
  - The actual videos playing on your Playlist will move to the right when placed in order

# Add Content to Playlist

- Click Manage Playlist Tab
- Once you've filled up your On Air Videos OPTIONS box on the left, click the plus symbol to the right of each video into the Videos ON your Playlist box.
- Drag to move the videos into the Custom order you want them to play. Tip: You can even add videos more than once if your want them to play more frequently.