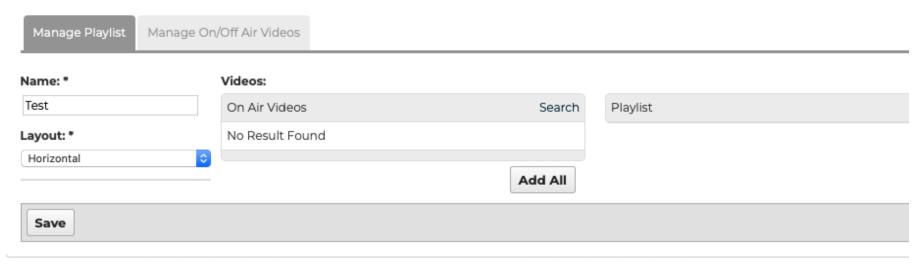

## Creating a Smart Playlist

- -Name your Playlist
- -Available Categories to choose from show in the box on the left
- -When the Categories are chosen they will populate in the box on the right Let's look at how to Manage Categories

#### Save Your Work!

- Once you have your new Playlist how you like it, Click Save
- If you want to Cancel and not save the Playlist, Click Cancel