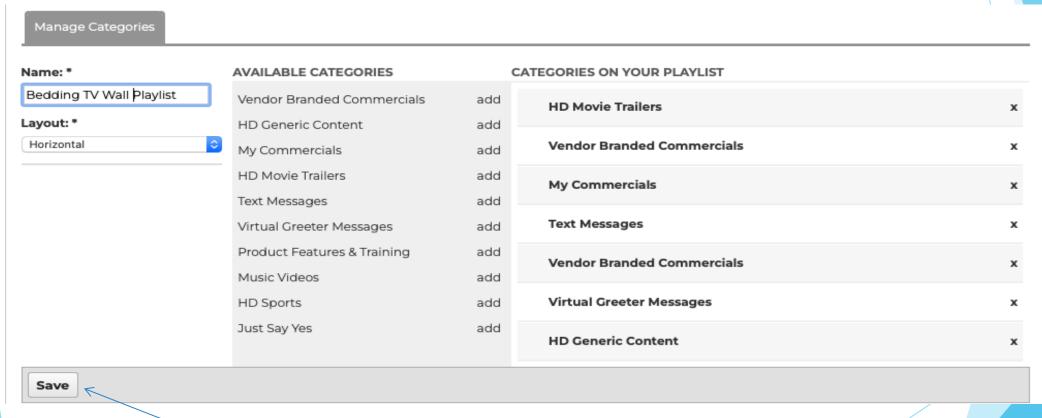

#### Save Your Work!

- Once you have your new Playlist how you like it, Click Save
- If you want to Cancel and not save the Playlist, Click Cancel