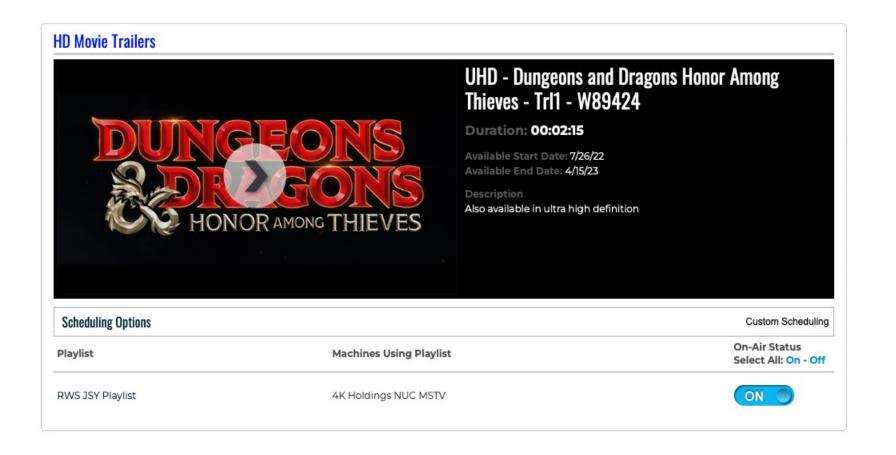

e Smart Playlist (the search feature operates the same for both types of playlists)

# Add Content to Playlist

- Click Manage Playlist Tab
- Once you've filled up your On Air Videos OPTIONS box on the left, click the plus symbol to the right of each video into the Videos ON your Playlist box.
- Drag to move the videos into the Custom order you want them to play. Tip: You can even add videos more than once if your want them to play more frequently.

#### Videos:





## View/Manage All Content

- Click on a Category in the MNTV Management Dropdown
- View as List or Grid
- Flip or Filter through over a thousand clips, even by Brand, and preview them
- Click on Title or Thumbnail to reach Details Page about that clip
- Turn on the video for your various Playlists



#### View Video Details