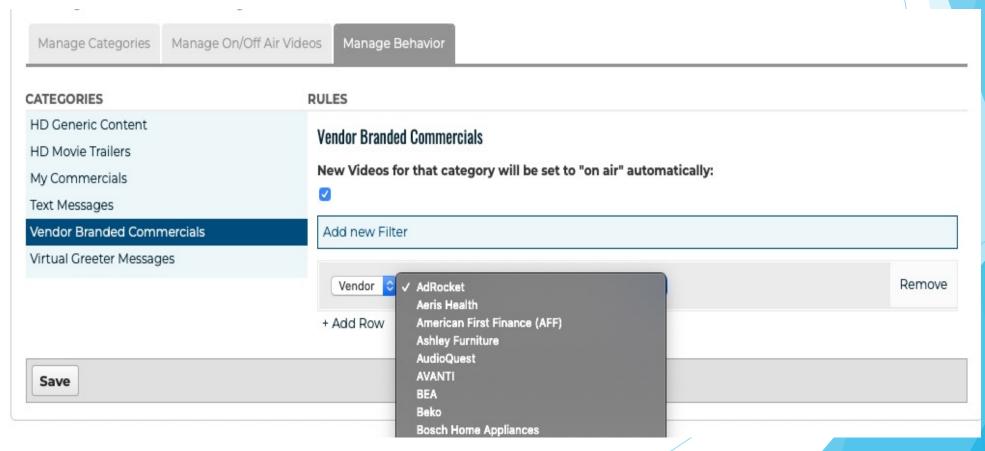

#### Manage Behavior

- Click Manage Behavior Tab
- Select Category to Manage
- Check if you want new videos we load to this Category in MemberNet to automatically turn On Air for this Playlist

#### Manage Behavior continued...

Narrow down Vendor Branded Commercials And Text Messages by BRAND

\*\*If you Do Not add new filter and select a specific Vendor, then ALL BRANDS will automatically turn ON for this Playlist\*\*