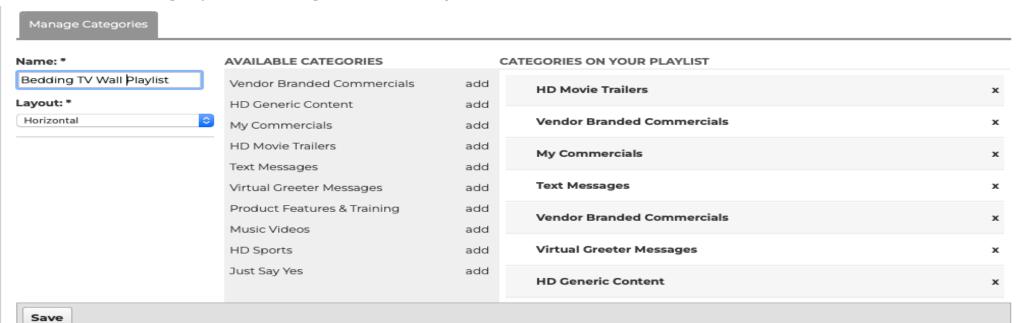

## Creating a Smart Playlist

- -Name your Playlist
- -Available Categories to choose from show in the box on the left
- -When the Categories are chosen they will populate in the box on the right Let's look at how to Manage Categories

## **Managing Categories**

- Click add or drag to put a Category On Your Playlist
- Click the X to remove a Category from your Playlist
- Machine will play ONE clip per Category as it moves down the list of categories in Your Playlist, then will start back at the top and play another
- Use the up/down arrow icon to rearrange the order content will play in
- If you want two clips from a certain category to play in a row, add two of that Category an arrange one on top of the other