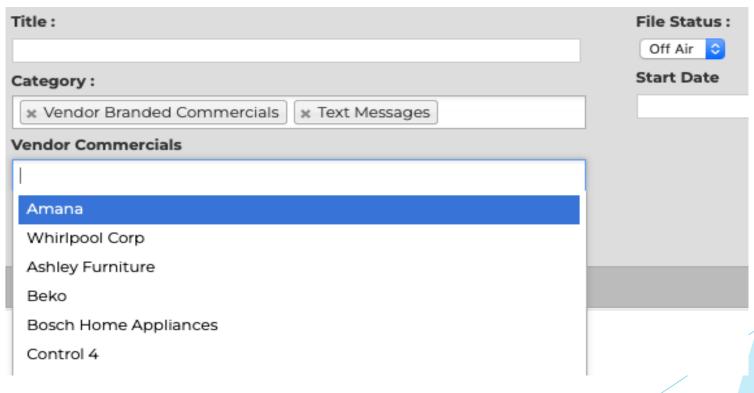

#### Filter Branded Content

- Vendor Branded Commercials & Text Message categories produce an extra field: Vendor Commercials
  - Click here to narrow your search by BRAND!