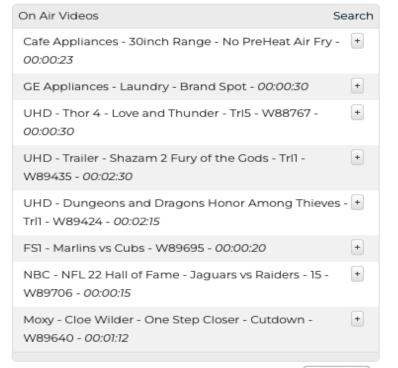

# Add Content to Playlist

- Click Manage Playlist Tab
- Once you've filled up your On Air Videos OPTIONS box on the left, click the plus symbol to the right of each video into the Videos ON your Playlist box.
- Drag to move the videos into the Custom order you want them to play. Tip: You can even add videos more than once if your want them to play more frequently.