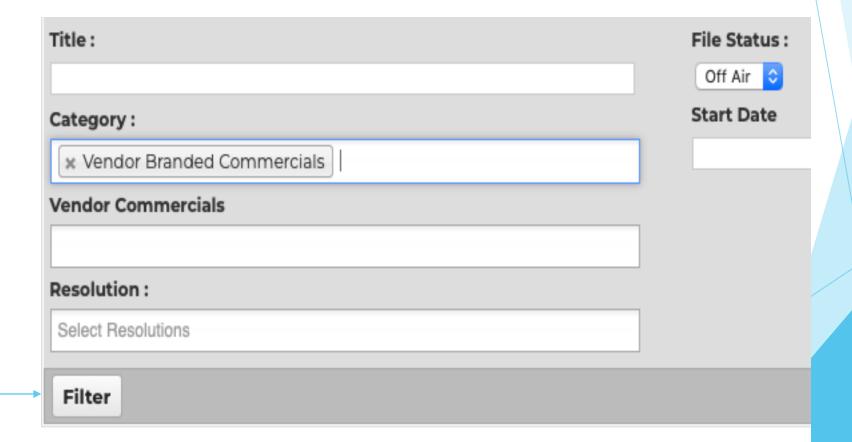

#### Filter

- You've set Category and File Status (Off Air to show content available to you) to search for
  - Now click Filter to load content results!