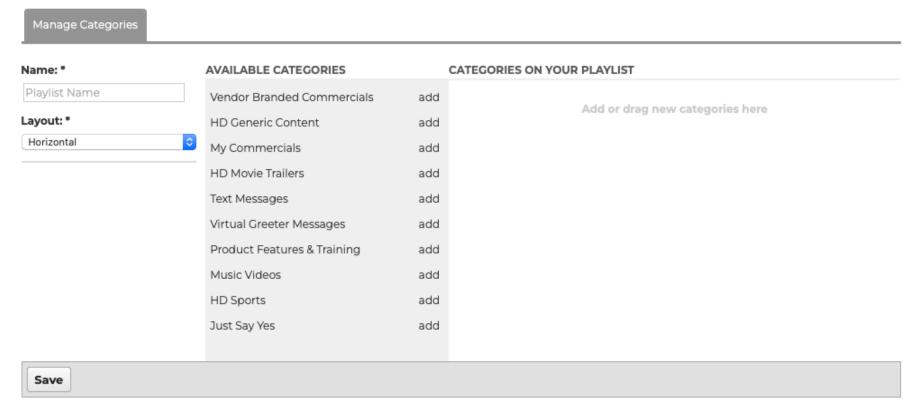

## Creating a Smart Playlist

- -Name your Playlist
- -Available Categories to choose from show in the box on the left
- -When the Categories are chosen they will populate in the box on the right Let's look at how to Manage Categories

## **Managing Categories**

- Click add or drag to put a Category On Your Playlist
- Click the X to remove a Category from your Playlist
- Machine will play ONE clip per Category as it moves down the list of categories in Your Playlist, then will start back at the top and play another
- Use the up/down arrow icon to rearrange the order content will play in
- If you want two clips from a certain category to play in a row, add two of that Category an arrange one on top of the other