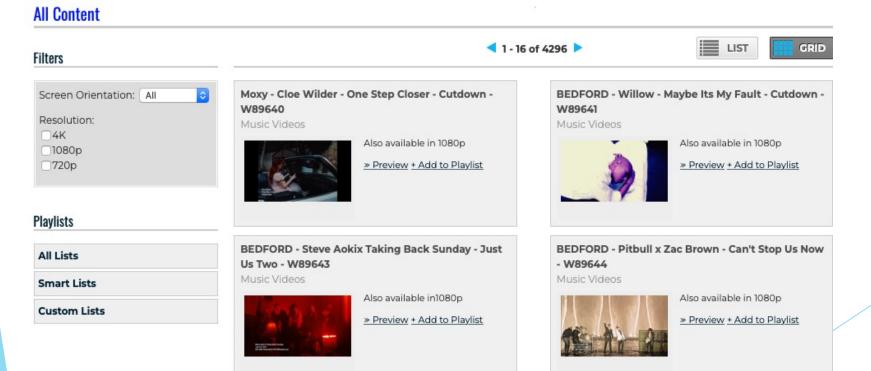

## View/Manage All Content

- Click on a Category in the MNTV Management Dropdown
- View as List or Grid
- Flip or Filter through over a thousand clips, even by Brand, and preview them
- Click on Title or Thumbnail to reach Details Page about that clip
- Turn on the video for your various Playlists