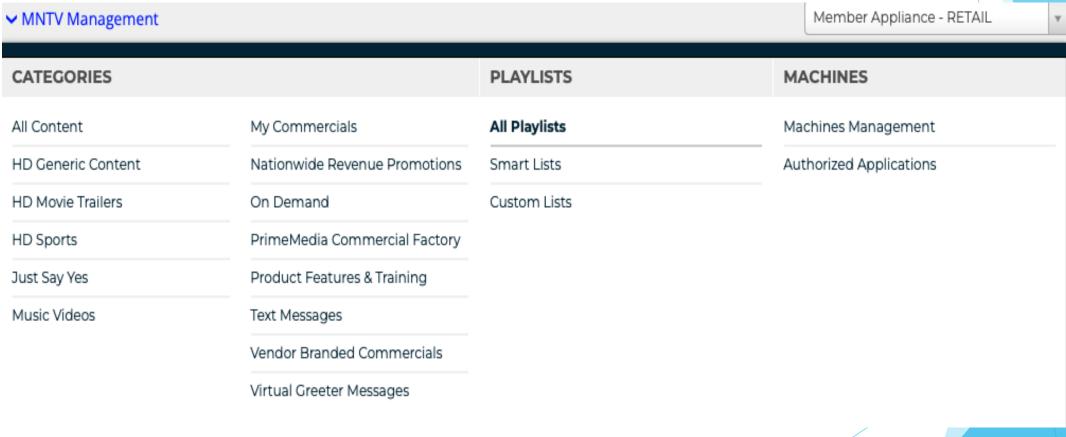

## Welcome to MSTV Management

- You should now see ALL MediaSign TV Content
- Click on MNTV Management DropDown to navigate

# Managing Machines

► In the MNTV DropDown, click **Machines Management** 

- -View details about your Mediasign TV machines
- -Click the Playlist DropDown to select/set the Playlist that will play on each machine
- -Manage Selected: Edit the Playlist that's assigned to machine
- -Edit: Edit machine Description to easily identify your machines

# Managing Playlists

- In MNTV Management Dropdown, click All Playlists
- Here you can Edit, Clone, or Add a new Playlist
  - NMG Managed Playlists are Defaults that can not be edited
  - ► Clone allows you to duplicate an existing playlist