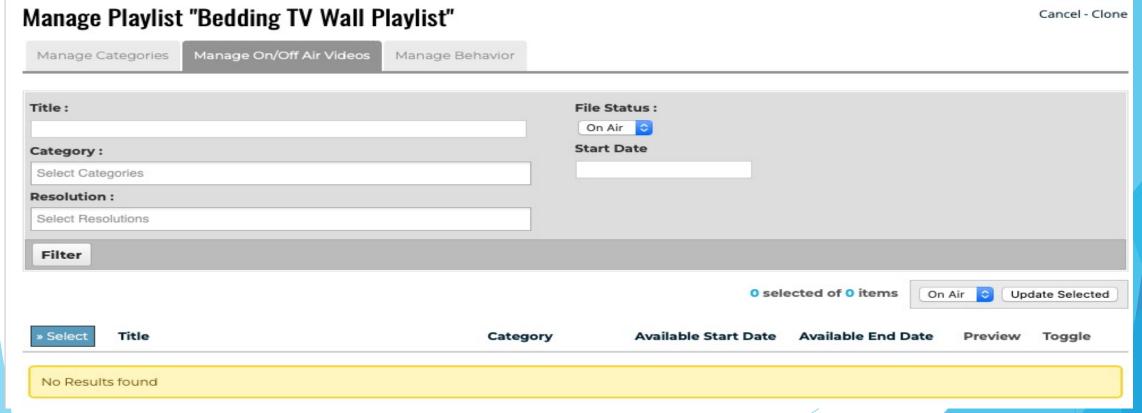

## Find & Manage Content

- Your new Playlist is created, now you can choose content to play
- Click Manage On/Off Air Videos Tab
  - Or if you closed out the playlist, click **All Playlists** from dropdown, find our new Playlist, click **Edit**

Use the grey Filter box to search for content clips to add!

#### Filter Content

- Filter by:
  - Title
  - Start Date: date loaded to MemberNet
  - File Status
    - On Air: clips turn ON for your box
    - Off Air: clip NOT on for your box, but are available to you
  - Category: only categories you've loaded onto this Playlist