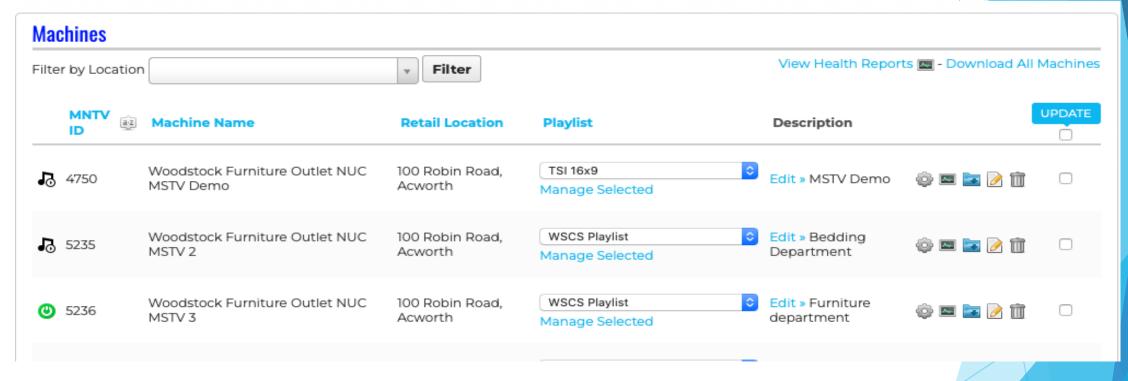

# Managing Machines

► In the MNTV DropDown, click **Machines Management** 

- -View details about your Mediasign TV machines
- -Click the Playlist DropDown to select/set the Playlist that will play on each machine
- -Manage Selected: Edit the Playlist that's assigned to machine
- -Edit: Edit machine Description to easily identify your machines