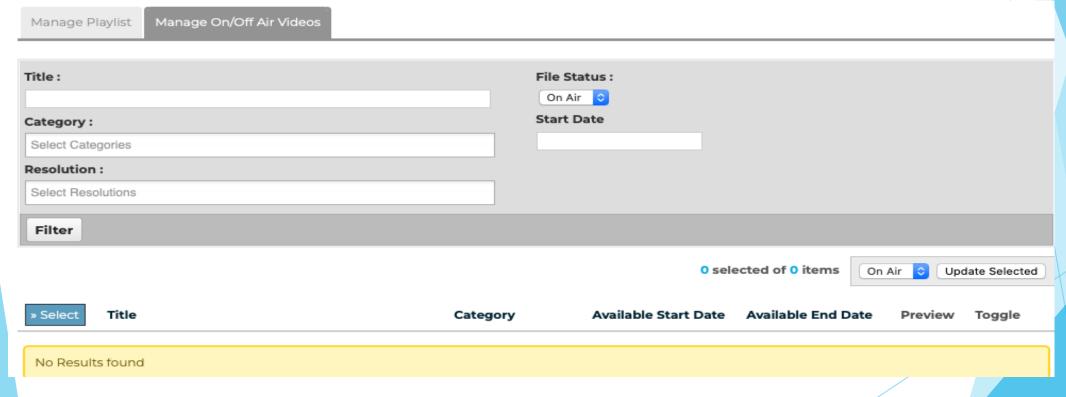

## Find & Manage Content

- Your new Playlist is created, now you can choose content to play
- Click Manage On/Off Air Videos Tab
  - Or if you closed out the playlist, click **All Playlists** from dropdown, find our new Playlist, click **Edit**

Use the grey Filter box to search for content clips to add!

#### Filter Content

- Filter by:
  - Title
  - Start Date: date loaded to MemberNet
  - File Status
    - On Air: clips turn ON for your box
    - Off Air: clip NOT on for your box, but are available to you
  - Category: only categories you've loaded onto this Playlist

#### Filter

- You've set Category and File Status (Off Air to show content available to you) to search for
  - Now click Filter to load content results!

## Results/On or Off Air

|          |                                                                                          |                   | 0 selected of 316 items |                     |         |        |  |
|----------|------------------------------------------------------------------------------------------|-------------------|-------------------------|---------------------|---------|--------|--|
| » Select | Title                                                                                    | Category          | Available Start Date    | Available End Date  | Preview | Toggle |  |
| 0        | UHD - Trailer - Paws of Fury - Trl2 - W88108                                             | HD Movie Trailers | 2022-06-13 09:38:00     | 2022-08-15 00:00:00 | Preview | ON     |  |
| 0        | UHD - Trailer - Black Adam - DC Films - Tr1 -<br>W88023                                  | HD Movie Trailers | 2022-06-10 13:57:00     | 2022-12-01 00:00:00 | Preview | ON O   |  |
| 0        | UHD - Trailer - The Hunger Games - The Ballad of<br>Songbirds and Snakes - Trl1 - W87948 | HD Movie Trailers | 2022-06-08 13:37:00     | 2024-01-01 00:00:00 | Preview | OFF    |  |
|          | UHD - Trailer - Strange World - Trl1 - W87947                                            | HD Movie Trailers | 2022-06-08 13:36:00     | 2023-01-01 00:00:00 | Preview | OFF    |  |
|          | UHD - Trailer - Willow - Trl1 - W87741                                                   | HD Movie Trailers | 2022-06-03 11:47:00     | 2022-11-01 00:00:00 | Preview | OFF    |  |

#### Results/On or Off Air continued...

- ▶ We now see that there are 316 clips available
- View details about filter results:
  - Title of the clip
  - Category it falls in
  - Start Date and End Date the videos will play
  - Preview option to VIEW the clip